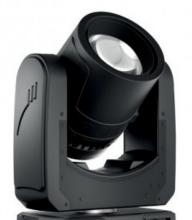

## **ROBIN Spikie**

Reference: ROBIN-Spikie

EAN13: -

Spikie, a small, super fast LED WashBeam, which utilises a single 60W RGBW light source with a specially designed 110mm wide front lens producing a solid beam. The fixture quickly zooms from a soft wide 28° wash to a tight sharp-edged 4° beam or one of two new stunning air effects. The new innovative Flower Effect creates sharp multicoloured spikes of light, rotating in both directions at variable speed. Additionally, a unique Beam Effect Engine transforms the output into a dynamic ray of three narrow beams, creating another new visual effect to the show. Continuous rotation of pan and tilt gives new dynamic elements across the stage. Spikie is a very compact 5.5 kg fixture, which can be hung in any position. It is supplied complete with one Omega bracket and is available in cardboard, single, quad or six-pack top loader cases.