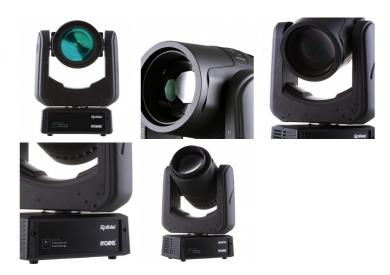

## **ROBIN Spikie**

Reference: ROBIN-Spikie

EAN13: -

Spikie, a small, super fast LED WashBeam, which utilises a single 60W RGBW light source with a specially designed 110mm wide front lens producing a solid beam. The fixture quickly zooms from a soft wide 28° wash to a tight sharp-edged 4° beam or one of two new stunning air effects. The new innovative Flower Effect creates sharp multicoloured spikes of light, rotating in both directions at variable speed. Additionally, a unique Beam Effect Engine transforms the output into a dynamic ray of three narrow beams, creating another new visual effect to the show. Continuous rotation of pan and tilt gives new dynamic elements across the stage. Spikie is a very compact 5.5 kg fixture, which can be hung in any position. It is supplied complete with one Omega bracket and is available in cardboard, single, quad or six-pack top loader cases.