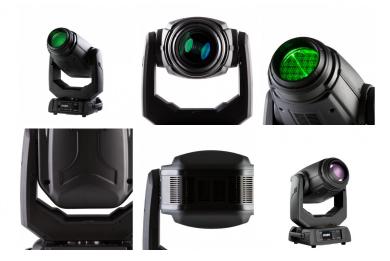

## Robin Viva CMY

Reference: Robin-Viva-CMY

EAN13: -

Powerfully smooth, Robe's VIVA CMY combines the brightness of an exceptionally clear zero-fringing white beam together with the continuous color transitions of CMY mixing. Elegant and lightweight, packed with smart effects that are easy to use. The fixture is very powerful yet consumes little energy. The 270W white LED light engine gives an extra punchy beam and an incredible 20,000 hours of operation – in fact, no relamping will be needed for the entire life of the fixture! Smooth color transition and fixed vivid and radiant colours can be applied from a unique system of three colour wheels, with rotating or static gobos added for projections or mid-air effects. The smooth zoom can go out to 40 degrees at its widest and be softened it up with variable frost to create a gentle wash-like output or dynamic background projections. The minimum 8° zoom produces a piercing beam that can be trimmed with an ultra-fast stepless iris for a really punchy output. Viva also has extremely fast pan/tilt movement using Robe's proprietary EMS™ (Electronic Motion Stabiliser) technology.