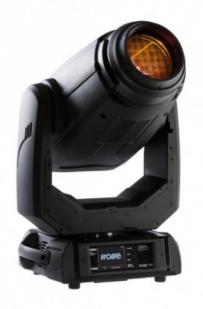

## Robin Viva CMY

Reference: Robin-Viva-CMY

EAN13: -

Powerfully smooth, Robe's VIVA CMY combines the brightness of an exceptionally clear zero-fringing white beam together with the continuous color transitions of CMY mixing. Elegant and lightweight, packed with smart effects that are easy to use. The fixture is very powerful yet consumes little energy. The 270W white LED light engine gives an extra punchy beam and an incredible 20,000 hours of operation – in fact, no relamping will be needed for the entire life of the fixture! Smooth color transition and fixed vivid and radiant colours can be applied from a unique system of three colour wheels, with rotating or static gobos added for projections or mid-air effects. The smooth zoom can go out to 40 degrees at its widest and be softened it up with variable frost to create a gentle wash-like output or dynamic background projections. The minimum 8° zoom produces a piercing beam that can be trimmed with an ultra-fast stepless iris for a really punchy output. Viva also has extremely fast pan/tilt movement using Robe's proprietary EMS™ (Electronic Motion Stabiliser) technology.