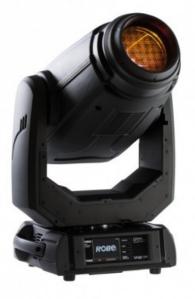

## Robin Viva CMY

Reference: Robin-Viva-CMY EAN13: -

Powerfully smooth, Robe's VIVA CMY combines the brightness of an exceptionally clear zerofringing white beam together with the continuous color transitions of CMY mixing. Elegant and lightweight, packed with smart effects that are easy to use. The fixture is very powerful yet consumes little energy. The 270W white LED light engine gives an extra punchy beam and an incredible 20,000 hours of operation – in fact, no relamping will be needed for the entire life of the fixture! Smooth color transition and fixed vivid and radiant colours can be applied from a unique system of three colour wheels, with rotating or static gobos added for projections or mid-air effects. The smooth zoom can go out to 40 degrees at its widest and be softened it up with variable frost to create a gentle wash-like output or dynamic background projections. The minimum 8° zoom produces a piercing beam that can be trimmed with an ultra-fast stepless iris for a really punchy output. Viva also has extremely fast pan/tilt movement using Robe's proprietary EMS<sup>™</sup> (Electronic Motion Stabiliser) technology.