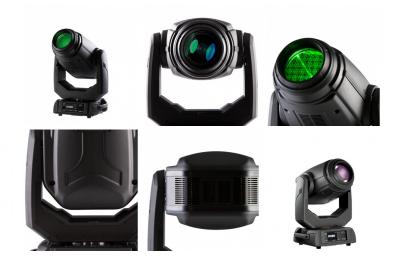

## Robin Viva CMY

Reference: Robin-Viva-CMY EAN13: -

Powerfully smooth, Robe's VIVA CMY combines the brightness of an exceptionally clear zerofringing white beam together with the continuous color transitions of CMY mixing. Elegant and lightweight, packed with smart effects that are easy to use. The fixture is very powerful yet consumes little energy. The 270W white LED light engine gives an extra punchy beam and an incredible 20,000 hours of operation – in fact, no relamping will be needed for the entire life of the fixture! Smooth color transition and fixed vivid and radiant colours can be applied from a unique system of three colour wheels, with rotating or static gobos added for projections or mid-air effects. The smooth zoom can go out to 40 degrees at its widest and be softened it up with variable frost to create a gentle wash-like output or dynamic background projections. The minimum 8° zoom produces a piercing beam that can be trimmed with an ultra-fast stepless iris for a really punchy output. Viva also has extremely fast pan/tilt movement using Robe's proprietary EMS<sup>™</sup> (Electronic Motion Stabiliser) technology.