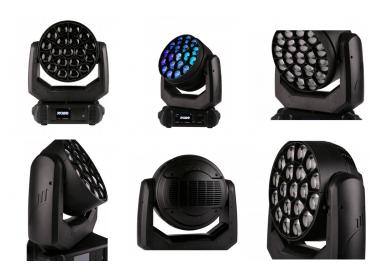

## **ROBIN Spiider**

Reference: ROBIN-Spiider EAN13: -

Spiider, a superbright next generation of LED WashBeam luminaries, using 18x 30 Watt and 1x 60 Watt LEDs and combining it with a very efficient 12:1 zoom optical system ranging from tight 4° Beam to wide 48° Wash, makes the product the most powerful LED fixture on the market. Beautiful convergence of hard edge in-air effects, punchy beams and smooth homogenized wash is all encapsulated in the unique Spiider. Rich colors of 19 powerfull RGBW LEDs can create charming wash light with velvety smooth transitions thanks to internal 18bit LED dimming system. Dynamic video effects are easily achieved by mapping individual pixels and controlled by DMX desk or media servers via sACN with internal HTP merging, DMX or by Kling-Net protocol. Unique central piece with Robe exclusive Flower Effect is driven by 60W RGBW LED multichip for new innovative sharp multicoloured spikes of light, rotating in both directions at variable speed, adding another new visual effect to the show.