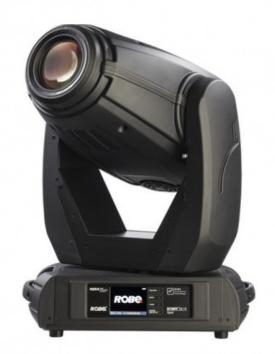

## **ROBIN DL4X Spot**

Reference: ROBIN-DL4X-Spot

EAN13: -

Improved, brighter version of the ROBE RGBW LED module module allows the DL4X Spot fixture to utilize the specifically modified color mixing and dimming for extra smooth, stepless operation especially at minimum brightness levels while giving colour outputs brighter than a 1200W discharge unit, but with an average very eco-friendly power consumption of only 250 Watts. The optical system produces a very smooth, high quality light output of rich, beautiful colours with no shadows and utilizes a versatile zoom of 10 – 45 degrees. Effects features consist of a combination of static and rotating gobo wheels that have custom replaceable positions, variable frost, three-faceted prism, superfast iris and more... including full range dimming and variable strobe effects.