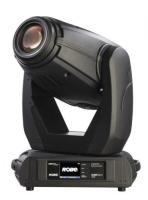

## **ROBIN DL4X Spot**

Reference: ROBIN-DL4X-Spot

EAN13: -

Improved, brighter version of the ROBE RGBW LED module module allows the DL4X Spot fixture to utilize the specifically modified color mixing and dimming for extra smooth, stepless operation especially at minimum brightness levels while giving colour outputs brighter than a 1200W discharge unit, but with an average very eco-friendly power consumption of only 250 Watts. The optical system produces a very smooth, high quality light output of rich, beautiful colours with no shadows and utilizes a versatile zoom of 10 – 45 degrees. Effects features consist of a combination of static and rotating gobo wheels that have custom replaceable positions, variable frost, three-faceted prism, superfast iris and more... including full range dimming and variable strobe effects.