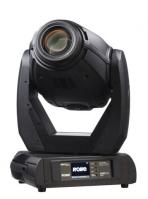

## **ROBIN DL4X Spot**

Reference: ROBIN-DL4X-Spot

EAN13: -

Improved, brighter version of the ROBE RGBW LED module module allows the DL4X Spot fixture to utilize the specifically modified color mixing and dimming for extra smooth, stepless operation especially at minimum brightness levels while giving colour outputs brighter than a 1200W discharge unit, but with an average very eco-friendly power consumption of only 250 Watts. The optical system produces a very smooth, high quality light output of rich, beautiful colours with no shadows and utilizes a versatile zoom of 10 – 45 degrees. Effects features consist of a combination of static and rotating gobo wheels that have custom replaceable positions, variable frost, three-faceted prism, superfast iris and more... including full range dimming and variable strobe effects.