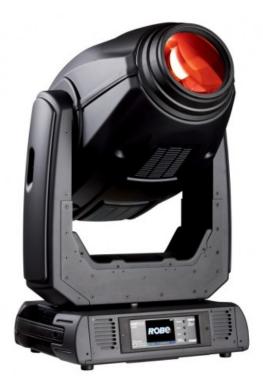

## **ROBIN DL7S Profile**

Reference: ROBIN-DL7S-Profile EAN13: -

The DL7S Profile is the first DL range fixture to receive a powerful new 800W version of the LED engine with seven colours for unprecedented smooth, stable and even colour mixing and a very high CRI of 92. From the deepest to the lightest colours the DL7S provides a rich full colour spectrum experience, and features custom colour mixing and dimming and seamless operation especially at the minimum brightness levels. Four fast framing shutters within the optical path are individually controllable for position and angle and the entire framing module can be rotated. Crisp and soft frames can be used on projections, and a new series of effects is possible using a selection of preprogrammed shutter blade shape and movement sequences. One rotating gobo wheel with six slot&lock gobo positions plus a static gobo wheel with 8 static gobos can be combined with the Animation wheel. Other effects and features include variable frost, rotating prism and super-fast iris. As with all the DL luminaire range, the multiple LED lightsource is completely homogenised.