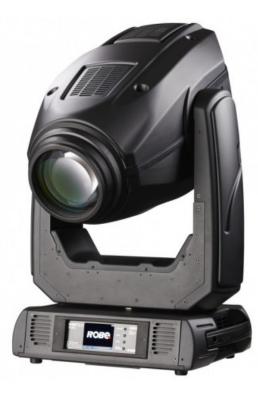

## **ROBIN DL7S Profile**

Reference: ROBIN-DL7S-Profile EAN13: -

The DL7S Profile is the first DL range fixture to receive a powerful new 800W version of the LED engine with seven colours for unprecedented smooth, stable and even colour mixing and a very high CRI of 92. From the deepest to the lightest colours the DL7S provides a rich full colour spectrum experience, and features custom colour mixing and dimming and seamless operation especially at the minimum brightness levels. Four fast framing shutters within the optical path are individually controllable for position and angle and the entire framing module can be rotated. Crisp and soft frames can be used on projections, and a new series of effects is possible using a selection of preprogrammed shutter blade shape and movement sequences. One rotating gobo wheel with six slot&lock gobo positions plus a static gobo wheel with 8 static gobos can be combined with the Animation wheel. Other effects and features include variable frost, rotating prism and super-fast iris. As with all the DL luminaire range, the multiple LED lightsource is completely homogenised.