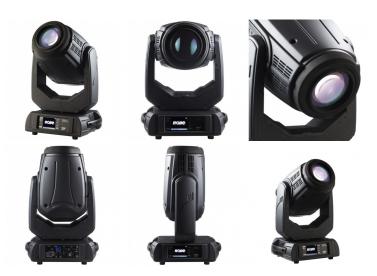

## **ROBIN** Pointe

Reference: ROBIN-Pointe

EAN13: -

It's very bright and super-fast with a sharp parallel beam that cuts through the air and across video with ease. It can project a static or rotating glass gobo to produce precision in-air and surface images with an even focal plane. Tight or at full 20 degree zoom, the output is crystal clear and brilliant. Add in either rotating, 6 way linear or 8 way circular, prisms to create wide reaching effects across any set. Drop in the frost filter and use any of the 13 rich colours to create a smooth even wash. The Point has an output far greater in size, quality and power than seems possible from it's small, lightweight body – due to the efficient short arc 280 W discharge source and the Robe optical configuration. This new technology fixture even travels efficiently in a case of 4 and will cover all your needs – Beam, Spot, Wash, FX - there is no point in using any other fixture.