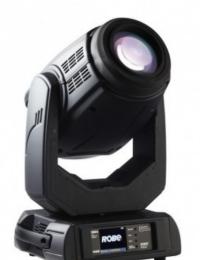

## **ROBIN** Pointe

Reference: ROBIN-Pointe

EAN13: -

It's very bright and super-fast with a sharp parallel beam that cuts through the air and across video with ease. It can project a static or rotating glass gobo to produce precision in-air and surface images with an even focal plane. Tight or at full 20 degree zoom, the output is crystal clear and brilliant. Add in either rotating, 6 way linear or 8 way circular, prisms to create wide reaching effects across any set. Drop in the frost filter and use any of the 13 rich colours to create a smooth even wash. The Point has an output far greater in size, quality and power than seems possible from it's small, lightweight body – due to the efficient short arc 280 W discharge source and the Robe optical configuration. This new technology fixture even travels efficiently in a case of 4 and will cover all your needs – Beam, Spot, Wash, FX - there is no point in using any other fixture.