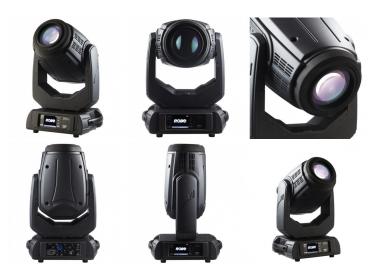

## **ROBIN** Pointe

Reference: ROBIN-Pointe

EAN13: -

It's very bright and super-fast with a sharp parallel beam that cuts through the air and across video with ease. It can project a static or rotating glass gobo to produce precision in-air and surface images with an even focal plane. Tight or at full 20 degree zoom, the output is crystal clear and brilliant. Add in either rotating, 6 way linear or 8 way circular, prisms to create wide reaching effects across any set. Drop in the frost filter and use any of the 13 rich colours to create a smooth even wash. The Point has an output far greater in size, quality and power than seems possible from it's small, lightweight body – due to the efficient short arc 280 W discharge source and the Robe optical configuration. This new technology fixture even travels efficiently in a case of 4 and will cover all your needs – Beam, Spot, Wash, FX - there is no point in using any other fixture.