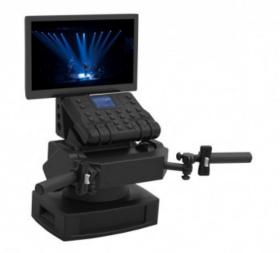

## RoboSpot BaseStation SET

incl. Tripod, Adaptor, Spigot and MotionCamera Reference: 10580292 EAN13: -

Specially created for situations where the followspot operator cannot be placed behind the fixture, the RoboSpot BaseStation allows remote control of any individual Robin BMFL fixture. The base station features a 15.6 inch HD screen for the operator to observe the performance from a "first person" viewpoint using the dedicated pan/tilt enabled RoboSpot MotionCamera or from the RoboSpot fixture mounted camera. Full control of the BMFL fixture is given to the operator using the handles and two programmable faders such as dimmer and iris for extra effects. The operator's movements are instantly transferred to the luminaire via DMX with no lag, for perfect motion tracking across the stage. Extra controls are achieved via the touch screen display and four programmable jog-wheels with 10 additional button settings for a truly customisable experience. The remote desk can still control the internal features of the unit such as light intensity and colours.