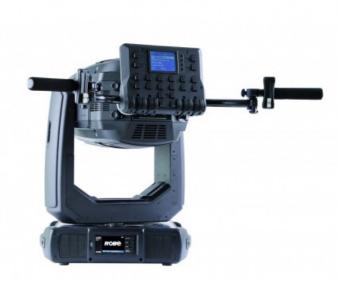

## ROBIN BMFL LightMaster rear kit

incl. Tripod, Adaptor and Spigot

Reference: ROBIN-BMFL-LightMaster-rear-kit

EAN13: -

BMFL LightMaster is an accessory of externally mounted programmable followspot handles with a control panel and two individual faders that allow you to create quality followspot from any of the Robin BMFL fixtures you already have on site. Available in either sideways or back mounted option, the handles feature two programmable faders (for example for dimmer and iris) and a control panel with touch screen display and four custom programmable jog-wheels and ten assignable buttons for a fully-customizeable user experience. The programmable buttons, jog-wheels and faders allow the operator to comfortably trigger and control dimmer, iris, focus, zoom, frost, colors or other features of the unit. While in use by followspot operator, remote desk can still take control of all the internal features of the unit (like dimmer, colors etc.). Internal fixture's settings allow you to fully tailor pan/tilt movement behavior by adjusting tension smoothness and resistance. Quick mounting in back position is assured by using quarter turn lock screws. Control panel connects to the unit via USB connection.