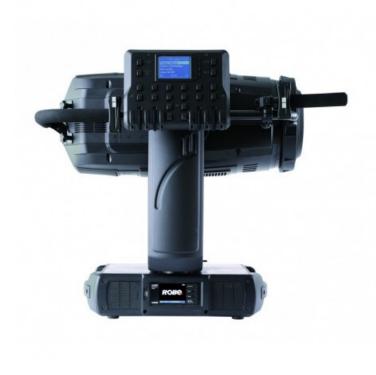

## ROBIN BMFL LightMaster side kit

incl. Tripod, Adaptor and Spigot

Reference: ROBIN-BMFL-LightMaster-side-kit EAN13: -

BMFL LightMaster is an accessory of externally mounted programmable followspot handles with a control panel and two individual faders that allow you to create quality followspot from any of the Robin BMFL fixtures you already have on site. Available in either sideways or back mounted option, the handles feature two programmable faders (for example for dimmer and iris) and a control panel with touch screen display and four custom programmable jog-wheels and ten assignable buttons for a fully-customizeable user experience. The programmable buttons, jog-wheels and faders allow the operator to comfortably trigger and control dimmer, iris, focus, zoom, frost, colors or other features of the unit. While in use by followspot operator, remote desk can still take control of all the internal features of the unit (like dimmer, colors etc.). Internal fixture's settings allow you to fully tailor pan/tilt movement behavior by adjusting tension smoothness and resistance. Quick mounting in side position is assured by using quarter turn lock screws. Control panel connects to the unit via USB connection.