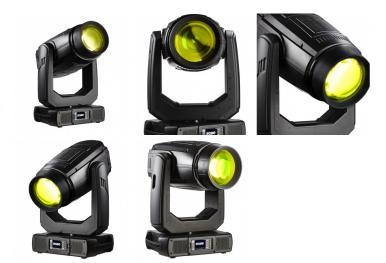

## ROBIN BMFL WashBeam

Reference: ROBIN-BMFL-WashBeam

EAN13: -

The strong-arm of the BMFL family super powerful BMFL™ WashBeam comes with extra bright output and with a bundle of great features like full fledged framing shutters, super wide front lens or animation wheel. The BMFL™ WashBeam will excite any show by it's large beam produced through wide 180 mm front lens. With custom light source designed for Robe it produces a astounding 300 000 lux at 5 metres! Rotating gobo wheel with carefully selected gobos ensure many combinations of in air animations, but also nice spot-like projections on surfaces. Four fast shutter blades with smooth and precise movement offer individually angled positions within a frame - which itself can rotate through 90 degrees, providing a sharp or soft, precisely repeatable, frame for the projected image. Fast movement of the farming system also allows unique in air beam effects. Adding frost filter can enhance the projection by adding smooth touch on the beam's edge.