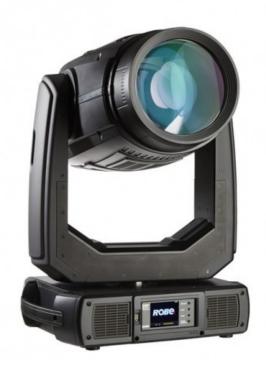

## ROBIN BMFL WashBeam

Reference: ROBIN-BMFL-WashBeam

EAN13: -

The strong-arm of the BMFL family super powerful BMFL™ WashBeam comes with extra bright output and with a bundle of great features like full fledged framing shutters, super wide front lens or animation wheel. The BMFL™ WashBeam will excite any show by it's large beam produced through wide 180 mm front lens. With custom light source designed for Robe it produces a astounding 300 000 lux at 5 metres! Rotating gobo wheel with carefully selected gobos ensure many combinations of in air animations, but also nice spot-like projections on surfaces. Four fast shutter blades with smooth and precise movement offer individually angled positions within a frame - which itself can rotate through 90 degrees, providing a sharp or soft, precisely repeatable, frame for the projected image. Fast movement of the farming system also allows unique in air beam effects. Adding frost filter can enhance the projection by adding smooth touch on the beam's edge.