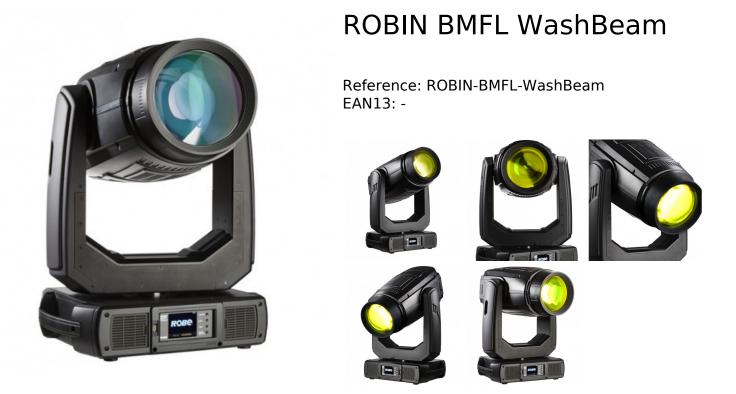

## EUROLIGHT

The strong-arm of the BMFL family super powerful BMFL<sup>™</sup> WashBeam comes with extra bright output and with a bundle of great features like full fledged framing shutters, super wide front lens or animation wheel. The BMFL<sup>™</sup> WashBeam will excite any show by it's large beam produced through wide 180 mm front lens. With custom light source designed for Robe it produces a astounding 300 000 lux at 5 metres! Rotating gobo wheel with carefully selected gobos ensure many combinations of in air animations, but also nice spot-like projections on surfaces. Four fast shutter blades with smooth and precise movement offer individually angled positions within a frame - which itself can rotate through 90 degrees, providing a sharp or soft, precisely repeatable, frame for the projected image. Fast movement of the farming system also allows unique in air beam effects. Adding frost filter can enhance the projection by adding smooth touch on the beam's edge.