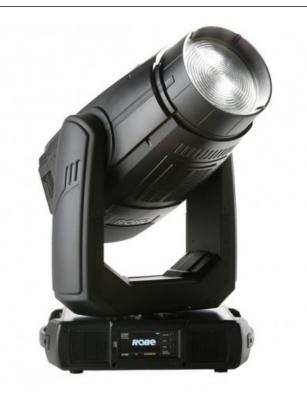

## **ROBIN BMFL Wash**

Reference: ROBIN-BMFL-Wash EAN13: -

BMFL<sup>™</sup> - Wash is the ultimate fresnel based 1.700W lamp based wash light with large 200mm diameter front fresnel lens for high quality traditional wash output ranging from punchy tight 4.5° to smooth 55°. Custom interchangeable frost filters with three grades (light, medium and heavy) for extremely gentle soft touch. CMY + CTO color mixing filters for the unprecedented BMFL quality of color transitions and two color wheels with 6 colors each, one with custom replaceable "SLOT&LOCK" positions. Advanced DMX controllable edge aberration correction for smoother hues and seamless coverage.