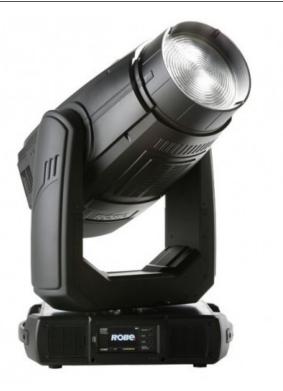

## **ROBIN BMFL Wash**

Reference: ROBIN-BMFL-Wash EAN13: -

BMFL<sup>™</sup> - Wash is the ultimate fresnel based 1.700W lamp based wash light with large 200mm diameter front fresnel lens for high quality traditional wash output ranging from punchy tight 4.5° to smooth 55°. Custom interchangeable frost filters with three grades (light, medium and heavy) for extremely gentle soft touch. CMY + CTO color mixing filters for the unprecedented BMFL quality of color transitions and two color wheels with 6 colors each, one with custom replaceable "SLOT&LOCK" positions. Advanced DMX controllable edge aberration correction for smoother hues and seamless coverage.