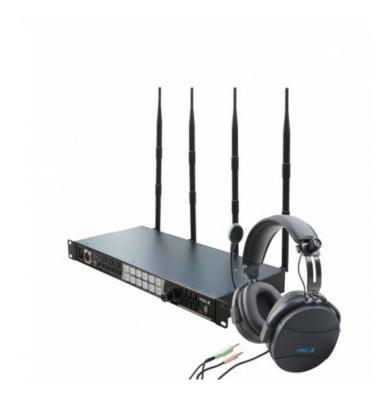

## Intercom HF 8-voies

8-channel Full-Duplex wireless intercom system for wireless communication at a distance of 250m.

Reference: XW-IS-8 EAN13: -

XW-IS8 is a Full-Duplex wireless intercom system covering 250m (LOS). It's designed for operation of live show, program production, broadcast, and other applications where wireless communication is required. It features digital wireless and Audio Codec technology to allow the director, camerapeople and control room communicate with each other freely without cables. 8 channels available, IS-HS or IS-BP can be selected for each channel.

## Caractéristiques :

Autres: Four wire and partyline intercom connections support communication with other wired, intercom system Compatibilité: Real-time Tally transmission support Distance: Eight-channel full Duplex wireless intercom within 250m (LOS)