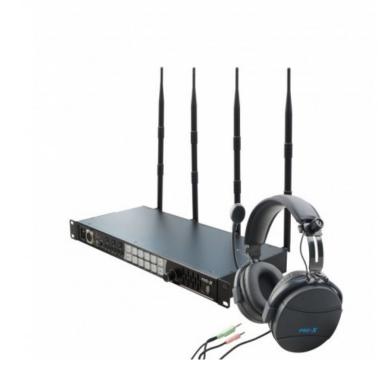

## Intercom HF 8-voies

8-channel Full-Duplex wireless intercom system for wireless communication at a distance of 250m.

Reference: XW-IS-8 EAN13: -

XW-IS8 is a Full-Duplex wireless intercom system covering 250m (LOS). It's designed for operation of live show, program production, broadcast, and other applications where wireless communication is required. It features digital wireless and Audio Codec technology to allow the director, camerapeople and control room communicate with each other freely without cables. 8 channels available, IS-HS or IS-BP can be selected for each channel.

## **Caractéristiques :**

Autres: Four wire and partyline intercom connections support communication with other wired, intercom system Compatibilité: Real-time Tally transmission support Distance: Eight-channel full Duplex wireless intercom within 250m (LOS)