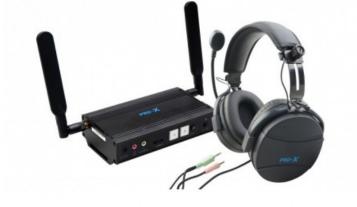

## Intercom HF 2-voies

2-channel Full-Duplex wireless intercom system for wireless communication at a distance of 250m.

Reference: XW-IS-2 EAN13: -

XW-IS2 is a Full-Duplex wireless intercom system covering 250m (LOS). It's designed for operation of live show, program production, broadcast, and other applications where wireless communication is required. It features digital wireless and Audio Codec technology to allow the director, camerapeople and control room communicate with each other freely without cables. 2 channels available, IS-HS or IS-BP can be selected for each channel.