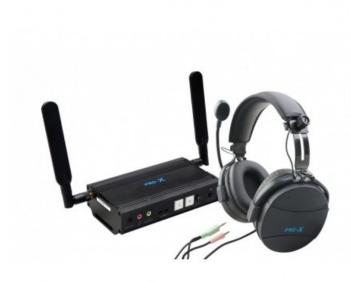

## Intercom HF 2-voies

2-channel Full-Duplex wireless intercom system for wireless communication at a distance of 250m.

Reference: XW-IS-2

EAN13: -

XW-IS2 is a Full-Duplex wireless intercom system covering 250m (LOS). It's designed for operation of live show, program production, broadcast, and other applications where wireless communication is required. It features digital wireless and Audio Codec technology to allow the director, camerapeople and control room communicate with each other freely without cables. 2 channels available, IS-HS or IS-BP can be selected for each channel.

## **Caractéristiques:**

Autres: Four wire and partyline intercom connections support communication with other wired,

intercom system

Compatibilité: Real-time Tally transmission support

Distance: Two-channel full Duplex wireless intercom within 250m (LOS)