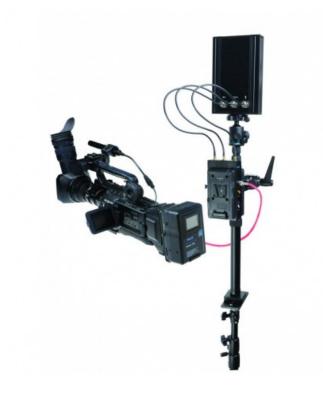

## Video HF 2000m

XW-HDU060 system is designed for transmitting uncompressed 1080P HD SDI/SDI video and audio from any camera to field monitors in 2000m (LOS).

Reference: XW-HDU060 EAN13: -

XW-HDU060 system is designed for transmitting uncompressed 1080P HD SDI/SDI video and audio from any camera to field monitors in 2000m (LOS). It works on 5.1GHz~5.9GHz band radio frequencies and there are  $0 \sim 9$ , total 10 frequency points for selection.

With high efficiency flat patch antenna, it transmits uncompressed video in 2000m LOS with less than 1ms latency.

It supports full duplex intercom and wireless tally when works with accessory XW-TI.

## **Caractéristiques :**

Compatibilité: Wireless intercom and tally signal return available Distance: 2000m(LOS) uncompressed video transmission with flat patch antenna Latence: less than 1ms

Input: HD/SD SDI input & two SDI outputs available