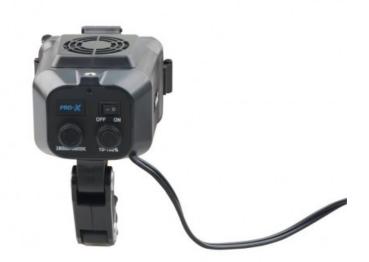

## kit LED 2800-5600K

LED light with 2800-5600K color temperature adjustment, 4500Lux/1m brightness

Reference: PRO-L200VCT

EAN13: -

LED light with 2800-5600K color temperature adjustment, 4500Lux/1m brightness, it can be powered by PRO-X battery with a P-Tap. Handheld or mounted on the camera

## Caractéristiques:

Température de couleur: 2800-5600K color temperature adjustment available

Alimentation: Powered by PRO-X battery with a P-Tap

Luminosité: 4500Lux/1m

Angle beam: Wide Beam Angle to meet the HD shoot requirements

Installation: Handheld or mounted on the camera