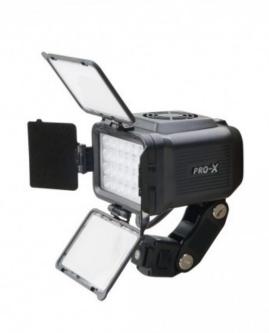

## kit LED 2800-5600K

LED light with 2800-5600K color temperature adjustment, 4500Lux/1m brightness

Reference: PRO-L200VCT

EAN13: -

LED light with 2800-5600K color temperature adjustment, 4500Lux/1m brightness, it can be powered by PRO-X battery with a P-Tap. Handheld or mounted on the camera

Wide Beam Angle to meet the HD shoot requirements

## Caractéristiques:

Température de couleur: 2800-5600K color temperature adjustment available

Alimentation: Powered by PRO-X battery with a P-Tap

Luminosité: 4500Lux/1m

Angle beam: Wide Beam Angle to meet the HD shoot requirements

Installation: Handheld or mounted on the camera