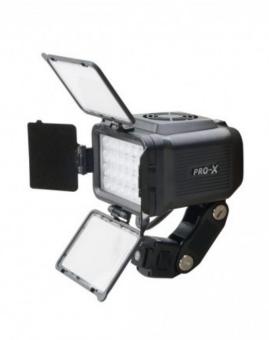

## kit LED 2800-5600K

LED light with 2800-5600K color temperature adjustment, 4500Lux/1m brightness

Reference: PRO-L200VCT

EAN13: -

LED light with 2800-5600K color temperature adjustment, 4500Lux/1m brightness, it can be powered by PRO-X battery with a P-Tap. Handheld or mounted on the camera

Wide Beam Angle to meet the HD shoot requirements

## **Caractéristiques:**

Température de couleur: 2800-5600K color temperature adjustment available

Alimentation: Powered by PRO-X battery with a P-Tap

Luminosité: 4500Lux/1m

Angle beam: Wide Beam Angle to meet the HD shoot requirements

Installation: Handheld or mounted on the camera