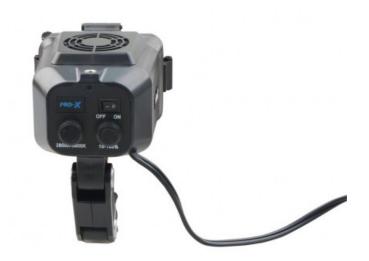

## kit LED 2800-5600K

LED light with 2800-5600K color temperature adjustment, 4500Lux/1m brightness

Reference: PRO-L200VCT

EAN13: -

LED light with 2800-5600K color temperature adjustment, 4500Lux/1m brightness, it can be powered by PRO-X battery with a P-Tap. Handheld or mounted on the camera

## **Caractéristiques:**

Température de couleur: 2800-5600K color temperature adjustment available

Alimentation: Powered by PRO-X battery with a P-Tap

Luminosité: 4500Lux/1m

Angle beam: Wide Beam Angle to meet the HD shoot requirements