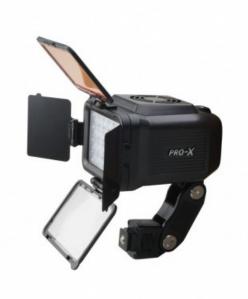

## Kit LED 3200/5600K

LED light with 3200/5600K color temperature options, 4500Lux/1m brightness

Reference: PRO-L200B

EAN13: -

LED light with 3200/5600K color temperature options, 4500Lux/1m brightness, it can be powered by PRO-X battery with a P-Tap.

Handheld or mounted on the camera

Wide Beam Angle to meet the HD shoot requirements

## **Caractéristiques:**

Température de couleur: 3200/5600K color temperature options available

Alimentation: Powered by PRO-X battery with a P-Tap

Luminosité: 4500Lux/1m

Angle beam: Wide Beam Angle to meet the HD shoot requirements

Installation: Handheld or mounted on the camera