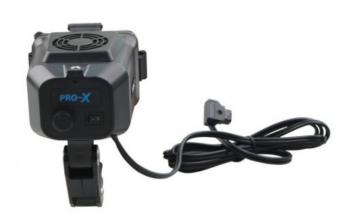

## Kit LED 3200/5600K

LED light with 3200/5600K color temperature options, 4500Lux/1m brightness

Reference: PRO-L200B

EAN13: -

LED light with 3200/5600K color temperature options, 4500Lux/1m brightness, it can be powered by PRO-X battery with a P-Tap.

Handheld or mounted on the camera

Wide Beam Angle to meet the HD shoot requirements

## **Caractéristiques:**

Température de couleur: 3200/5600K color temperature options available

Alimentation: Powered by PRO-X battery with a P-Tap

Luminosité: 4500Lux/1m

Angle beam: Wide Beam Angle to meet the HD shoot requirements

Installation: Handheld or mounted on the camera