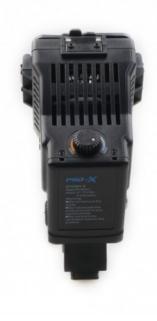

## Eclairage COB LED

COB LED light for cameras Reference: MAMBA-B EAN13: -

MAMBA-B light uses CON (Chip on Board) LED technology, features high color rendering index up to 97. It allows to adjust the color temperature from 2800K to 5600K continuously by an on-board dimmer control. There's also a dia to change the brightness from 10% to 100% with no noticeable color shift.

## **Caractéristiques :**

LEDs: COB (Chip on Board) LED technology CRI/CQS: jusqu'à 97 Autres: Spread, non-glaring, single shadow and high brightness light Température de couleur: 2800-5600K color temperature adjustment available Dimmer: 10%-100% brightness adjustment available