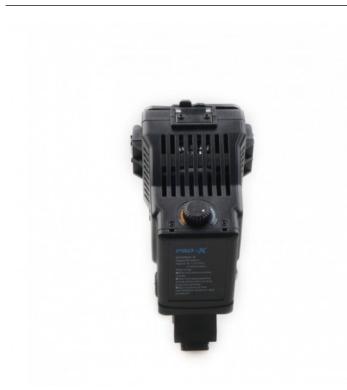

## **Eclairage COB LED**

COB LED light for cameras

Reference: MAMBA-B

EAN13: -

MAMBA-B light uses CON (Chip on Board) LED technology, features high color rendering index up to 97. It allows to adjust the color temperature from 2800K to 5600K continuously by an on-board dimmer control. There's also a dia to change the brightness from 10% to 100% with no noticeable color shift.

## Caractéristiques:

LEDs: COB (Chip on Board) LED technology

CRI/CQS: jusqu'à 97

Autres: Spread, non-glaring, single shadow and high brightness light

Température de couleur: 2800-5600K color temperature adjustment available

Dimmer: 10%-100% brightness adjustment available