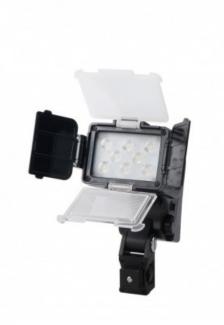

## Eclairage LED comp. Canon BP-975, BP-955

LED light for Canon BP-975, BP-955

Reference: COBRA-VCT-C

EAN13: -

COBRA-VCT-C color temperature can be adjusted from 2800 to 5600K with 1500Lux/1m brightness with Max. 10W power consumption.

It can be powered by PRO-X DV battery or brick battery with a P-Tap It is compatible with Canon BP-975, BP-955 Handheld or mounted on the handle of the camera

## **Caractéristiques:**

Consommation / Puissance (W): Max. 10

Température de couleur: 2800-5600K color temperature adjustment available Alimentation: Powered by PRO-X DV battery or brick battery with a P-Tap

Luminosité: 1500Lux/1m

Angle beam: Wide Beam Angle to meet the HD shoot requirements

Compatibilité: Canon BP-975, BP-955

Installation: Handheld or mounted on the handle of the camera