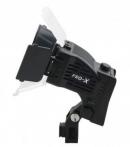

## Eclairage LED comp. Canon BP-975, BP-955

LED light for Canon BP-975, BP-955

Reference: COBRA-VCT-C

EAN13: -

COBRA-VCT-C color temperature can be adjusted from 2800 to 5600K with 1500Lux/1m brightness with Max. 10W power consumption.

It can be powered by PRO-X DV battery or brick battery with a P-Tap It is compatible with Canon BP-975, BP-955 Handheld or mounted on the handle of the camera

## **Caractéristiques:**

Consommation / Puissance (W): Max. 10

Température de couleur: 2800-5600K color temperature adjustment available Alimentation: Powered by PRO-X DV battery or brick battery with a P-Tap

Luminosité: 1500Lux/1m

Angle beam: Wide Beam Angle to meet the HD shoot requirements

Compatibilité: Canon BP-975, BP-955

Installation: Handheld or mounted on the handle of the camera