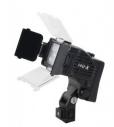

## Eclairage LED comp. Canon BP-975, BP-955

LED light for Canon BP-975, BP-955

Reference: COBRA-VCT-C

EAN13: -

COBRA-VCT-C color temperature can be adjusted from 2800 to 5600K with 1500Lux/1m brightness with Max. 10W power consumption.

It can be powered by PRO-X DV battery or brick battery with a P-Tap It is compatible with Canon BP-975, BP-955 Handheld or mounted on the handle of the camera

## **Caractéristiques:**

Consommation / Puissance (W): Max. 10

Température de couleur: 2800-5600K color temperature adjustment available Alimentation: Powered by PRO-X DV battery or brick battery with a P-Tap

Luminosité: 1500Lux/1m

Angle beam: Wide Beam Angle to meet the HD shoot requirements

Compatibilité: Canon BP-975, BP-955

Installation: Handheld or mounted on the handle of the camera