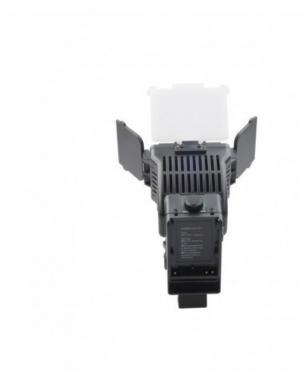

## Eclairage LED comp. SONY BP-U30/U60

Canon SONY BP-U30/U60 Reference: COBRA-VCT-EX

EAN13: -

COBRA-VCT-EX color temperature can be adjusted from 2800 to 5600K with 1500Lux/1m brightness with Max. 10W power consumption.

It can be powered by PRO-X DV battery or brick battery with a P-Tap

It is compatible with SONY BP-U30/U60

Handheld or mounted on the handle of the camera

## **Caractéristiques:**

Consommation / Puissance (W): Max. 10

Température de couleur: 2800-5600K color temperature adjustment available Alimentation: Powered by PRO-X DV battery or brick battery with a P-Tap

Luminosité: 1500Lux/1m

Angle beam: Wide Beam Angle to meet the HD shoot requirements

Compatibilité: PRO-X XP-L96UD, SONY BP-U30/U60

Installation: Handheld or mounted on the handle of the camera