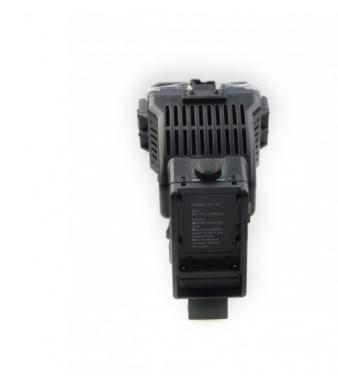

## Eclairage LED comp. SONY NP-F960

Canon SONY NP-F960 Reference: COBRA-VCT-S EAN13: -

COBRA-VCT-S color temperature can be adjusted from 2800 to 5600K with 1500Lux/1m brightness with Max. 10W power consumption. It can be powered by PRO-X DV battery or brick battery with a P-Tap

It is compatible with SONY NP-F960

Handheld or mounted on the handle of the camera

## Caractéristiques :

Consommation / Puissance (W): Max. 10 Température de couleur: 2800-5600K color temperature adjustment available Alimentation: Powered by PRO-X DV battery or brick battery with a P-Tap Luminosité: 1500Lux/1m Angle beam: Wide Beam Angle to meet the HD shoot requirements Compatibilité: SONY NP-F960 battery Installation: Handheld or mounted on the handle of the camera