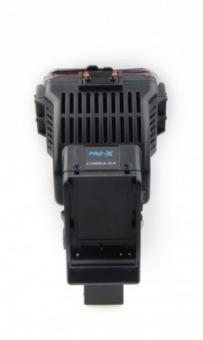

## Eclairage LED comp. SONY BP-U30/U60

LED light for Canon SONY BP-U30/U60

Reference: COBRA-EX

EAN13: -

COBRA-EX color temperature can be adjusted in 3200/5600K with 1500Lux/1m brightness with Max. 10W power consumption.

It can be powered by PRO-X DV battery or brick battery with a P-Tap It is compatible with SONY BP-U30/U60  $\,$ 

Handheld or mounted on the handle of the camera

## **Caractéristiques:**

Consommation / Puissance (W): Max. 10

Température de couleur: 3200/5600K color temperature options available Alimentation: Powered by PRO-X DV battery or brick battery with a P-Tap

Luminosité: 1500Lux/1m brightness

Angle beam: Wide Beam Angle to meet the HD shoot requirements

Compatibilité: PRO-X XP-L96UD, SONY BP-U30/U60

Installation: Handheld or mounted on the handle of the camera