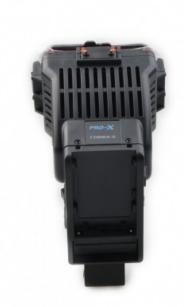

## Eclairage LED comp. SONY NP-F960

LED light for SONY NP-F960

Reference: COBRA-S

EAN13: -

COBRA-S color temperature can be adjusted in 3200/5600K It can be powered by PRO-X DV battery or brick battery with a P-Tap It is compatible with SONY NP-F960 Handheld or mounted on the handle of the camera

## **Caractéristiques:**

Température de couleur: 3200/5600K color temperature options available

Alimentation: PRO-X DV battery or brick battery with a P-Tap

Angle beam: Wide Beam Angle to meet the HD shoot requirements

Compatibilité: SONY NP-F960 battery

Installation: Handheld or mounted on the handle of the camera