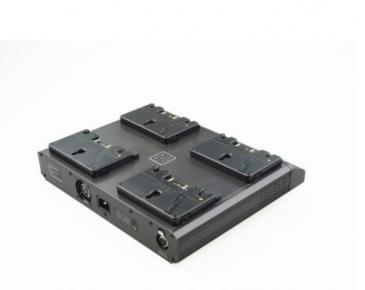

## Chargeur Numérique 4 voies Gold-Mount

Digital 4-Channel 3-Stud camera charger

Reference: XC-4LAD EAN13: -

Fastest and most advanced charger offered in the PRO-X system line.

Front panel LCD is larger than the 2-channel model, making it easier to monitor all four batteries at the same time.

Multifunction LCD

PRO-X Digital chargers feature a large, backlit, multifunction LCD which displays charge status, battery type, serial number, charge current, chemistry, present temperature and voltage, charge/discharge cycle, battery capacity, and date of manufacture.

## Caractéristiques :

Consommation / Puissance (W): 70/100 Afficheur LCD: Display charge status,battery type, serial number, charge current, chemistry, present temperature and voltage, charge/discharge cycle, battery capacity, and date of manufacture Monture: 3-Stud Position de charge: 4 voies simultanées et rapide