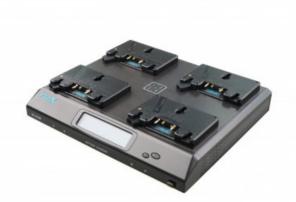

## Chargeur Numérique 4 voies Gold-Mount

Digital 4-Channel 3-Stud camera charger

Reference: XC-4LAD EAN13: -

Fastest and most advanced charger offered in the PRO-X system line.

Front panel LCD is larger than the 2-channel model, making it easier to monitor all four batteries at the same time.

Multifunction LCD

PRO-X Digital chargers feature a large, backlit, multifunction LCD which displays charge status, battery type, serial number, charge current, chemistry, present temperature and voltage, charge/discharge cycle, battery capacity, and date of manufacture.

## Caractéristiques :

Consommation / Puissance (W): 70/100 Afficheur LCD: Display charge status,battery type, serial number, charge current, chemistry, present temperature and voltage, charge/discharge cycle, battery capacity, and date of manufacture Monture: 3-Stud Position de charge: 4 voies simultanées et rapide