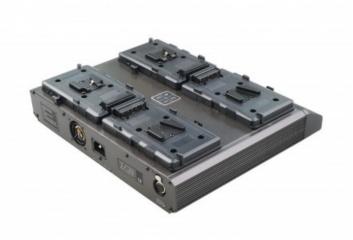

## Chargeur Numérique 4 voies V-Mount

Digital 4-Channel V Type camera charger Reference: XC-4LSD EAN13: -

Fastest and most advanced charger offered in the PRO-X system line.

Front panel LCD is larger than the 2-channel model, making it easier to monitor all four batteries at the same time.

Multifunction LCD

PRO-X Digital chargers feature a large, backlit, multifunction LCD which displays charge status, battery type, serial number, charge current, chemistry, present temperature and voltage, charge/discharge cycle, battery capacity, and date of manufacture.

## Caractéristiques :

Consommation / Puissance (W): 70/100 Afficheur LCD: Display charge status,battery type, serial number, charge current, chemistry, present temperature and voltage, charge/discharge cycle, battery capacity, and date of manufacture Monture: V Type Position de charge: 4 voies simultanées et rapide