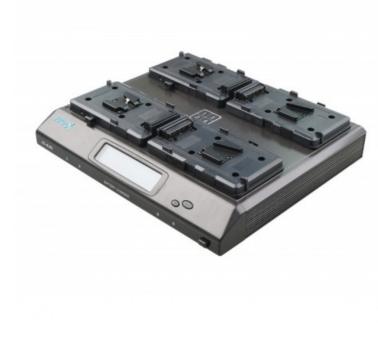

## Chargeur Numérique 4 voies V-Mount

Digital 4-Channel V Type camera charger Reference: XC-4LSD EAN13: -

Fastest and most advanced charger offered in the PRO-X system line.

Front panel LCD is larger than the 2-channel model, making it easier to monitor all four batteries at the same time.

Multifunction LCD

PRO-X Digital chargers feature a large, backlit, multifunction LCD which displays charge status, battery type, serial number, charge current, chemistry, present temperature and voltage, charge/discharge cycle, battery capacity, and date of manufacture.

## Caractéristiques :

Consommation / Puissance (W): 70/100 Afficheur LCD: Display charge status,battery type, serial number, charge current, chemistry, present temperature and voltage, charge/discharge cycle, battery capacity, and date of manufacture Monture: V Type Position de charge: 4 voies simultanées et rapide