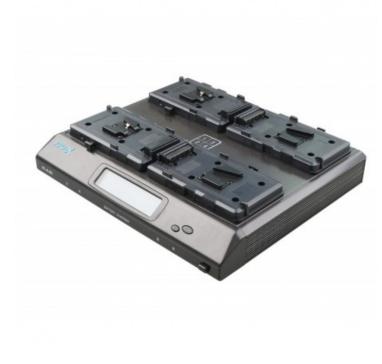

## Chargeur Numérique 4 voies V-Mount

Digital 4-Channel V Type camera charger Reference: XC-4LSD EAN13: -

Fastest and most advanced charger offered in the PRO-X system line.

Front panel LCD is larger than the 2-channel model, making it easier to monitor all four batteries at the same time.

Multifunction LCD

PRO-X Digital chargers feature a large, backlit, multifunction LCD which displays charge status, battery type, serial number, charge current, chemistry, present temperature and voltage, charge/discharge cycle, battery capacity, and date of manufacture.