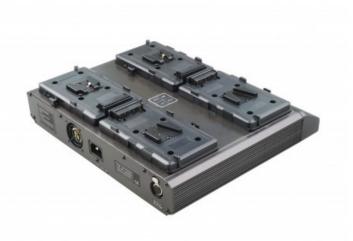

## Chargeur Numérique 4 voies V-Mount

Digital 4-Channel V Type camera charger Reference: XC-4LSD EAN13: -

Fastest and most advanced charger offered in the PRO-X system line.

Front panel LCD is larger than the 2-channel model, making it easier to monitor all four batteries at the same time.

Multifunction LCD

PRO-X Digital chargers feature a large, backlit, multifunction LCD which displays charge status, battery type, serial number, charge current, chemistry, present temperature and voltage, charge/discharge cycle, battery capacity, and date of manufacture.