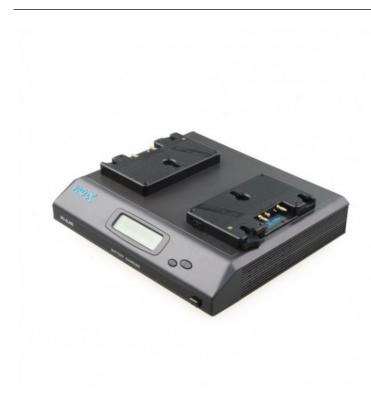

## Chargeur Numérique 2 voies Gold-Mount

Digital 2-Channel 3-Stud camera charger

Reference: XC-2LAD EAN13: -

A complete charging system with a convenient, more compact design.

Perfect charge for those who want quick and reliable charging and versatility of the multifunction backlit display.

Multifunction LCD

PRO-X Digital chargers feature a large, backlit, multifunction LCD which displays charge status, battery type, serial number, charge current, chemistry, present temperature and voltage, charge/discharge cycle, battery capacity, and date of manufacture.

## Caractéristiques :

Consommation / Puissance (W): 70/100 Afficheur LCD: Display charge status,battery type, serial number, charge current, chemistry, present temperature and voltage, charge/discharge cycle, battery capacity, and date of manufacture Monture: 3-Stud Position de charge: 2 voies simultanées et rapide