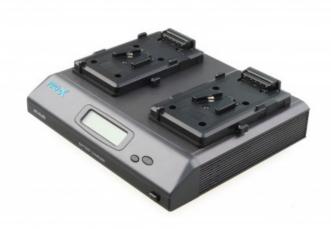

## Chargeur Numérique 2 voies V-Mount

Digital 2-Channel V Type camera charger

Reference: XC-2LSD

EAN13: -

A complete charging system with a convenient, more compact design.

Perfect charge for those who want quick and reliable charging and versatility of the multifunction backlit display.

**Multifunction LCD** 

PRO-X Digital chargers feature a large, backlit, multifunction LCD which displays charge status, battery type, serial number, charge current, chemistry, present temperature and voltage, charge/discharge cycle, battery capacity, and date of manufacture.