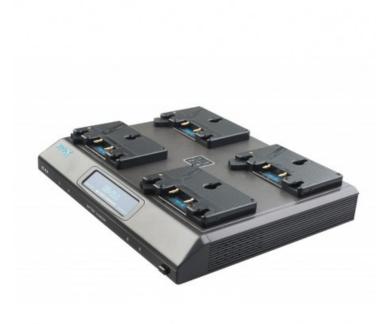

## Chargeur Gold-Mount 4 voies Pro

Ideal professional 4-Channel 3-Stud Battery Charger

Reference: XC-4LA EAN13: -

Ideal 4-channel charger for those that find it essential to cycle many batteries throughout the day. Utilizing all charge routines, the XC'S charging efficiency is among the highest in the industry compared to other chargers.

Quick charge current:2 batteries(one on 1wst or 2nd CH and another on 3rd or 4th CH)-3A, 4 batteries-2A

Power supply output: 70W/100W Size:12.5""×2""×10.2"" Weight: 5.5 lbs Input voltage: 90-240V AC50/60Hz

## **Caractéristiques :**

Consommation / Puissance (W): 70/100 Monture: 3-Stud Position de charge: 4 voies simultanées et rapide