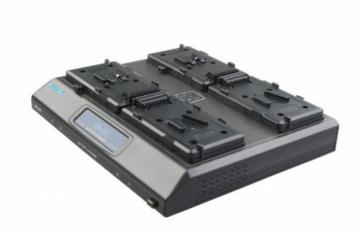

## Chargeur V-Mount 4 voies Pro

Ideal professional 4-Channel V Type Battery Charger

Reference: XC-4LS

EAN13: -

Ideal 4-channel charger for those that find it essential to cycle many batteries throughout the day. Utilizing all charge routines, the XC'S charging efficiency is among the highest in the industry compared to other chargers.

## **Caractéristiques:**

Consommation / Puissance (W): 70/100

Monture: V Type

Position de charge: 4 voies simultanées et rapide