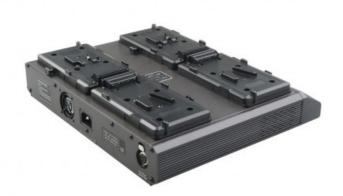

## Chargeur V-Mount 4 voies Pro

Ideal professional 4-Channel V Type Battery Charger

Reference: XC-4LS

EAN13: -

Ideal 4-channel charger for those that find it essential to cycle many batteries throughout the day. Utilizing all charge routines, the XC'S charging efficiency is among the highest in the industry compared to other chargers.

## **Caractéristiques:**

Consommation / Puissance (W): 70/100

Monture: V Type

Position de charge: 4 voies simultanées et rapide