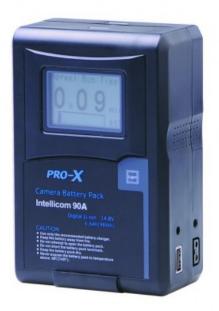

## Batterie V-Mount Pro 98Wh avec LCD

Professional 3-Stud camera battery with LCD display 14.8V/98Wh

Reference: Intellicom90A EAN13: -

Ideal battery for cameraman where power and weight is the highest priority.

InfoStore Microprocessor

Each battery has the InfoStore microprocessor which stores vital battery parameters such as Battery ID, chemistry, cycle count, date of manufacture, serial number, and more. The microprocessor monitors the battery's performance and communicates with the charger to optimize the life of the battery.

Intellicom Fuel Computer

All PRO-X Intellicom backlit LCD displays your operating time in hours and minutes, a capacity bar grid, and percent capacity. The batteries' fuel computer samples the capacity and the discharge or charge load, recomputes and refreshes the display every 5 seconds.

Normal Run Time

When the battery is not in use, the battery calculates the run time based upon a redetermined 26W load.

PRO-X offers three kinds of capacity, so normal run time will be 3.7 to 7.3hrs. It's very intuitively for you to select the battery which you want.

## Caractéristiques :

Afficheur LCD: Normal Run Time, Remaining Run Time, Remaining Charge Time P-Tap: Maximum output 50W Port USB: Power supply for DC5.0V/2.0A