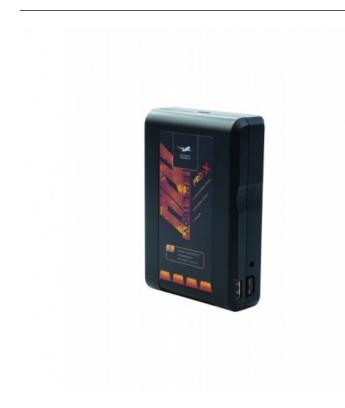

USB Port

The unique USB port outputs standard DC5V can power for mobile phone, ipad etc.

4-Stage LED Power Gauge

All PRO-X Brick batteries have a 4-stage LED Power Gauge so you can quickly reference the charge status of the battery in 25% increments.

Power Port

All PRO-X Brick batteries have an incorporated power port so you can power virtually any 12VDC device.

Those who have cameras which limit the current output to the on-board port can now simply tap into the battery.