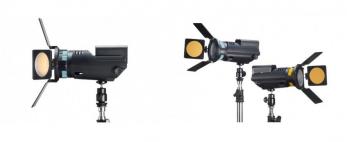

## Torche LED

- single shadow
- perfect spectrum/ high CRI 95+
- focusable (21 55°)
- low consumption (10w)

Reference: ZOOM 10 EAN13: -

Strong output's ZOOM 10 can do amazingly focus and flood by simply spinning the lamp head with only 10w power consumption.

Built-in barndoor can create sharp and single shadow to highlight the object , battery powered available with light weight less than 300g.

High CRI 95 above, show the truest color.

Accessories:

- AC power
- D-Tap Cable
- Large hot shoe
- 4 color gel (O.R.G.B)
- Carry Carry box (fits 2 units ZOOM 10)
- Carry Bag