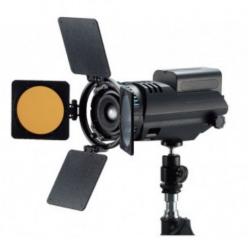

## Torche LED

- single shadow
- perfect spectrum/ high CRI 95+
- focusable (21 55°)
- low consumption (10w)

Reference: ZOOM 10 EAN13: -

Strong output's ZOOM 10 can do amazingly focus and flood by simply spinning the lamp head with only 10w power consumption.

Built-in barndoor can create sharp and single shadow to highlight the object , battery powered available with light weight less than 300g.

High CRI 95 above, show the truest color.

Accessories:

- AC power
- D-Tap Cable
- Large hot shoe
- 4 color gel (O.R.G.B)
- Carry Carry box (fits 2 units ZOOM 10)
- Carry Bag