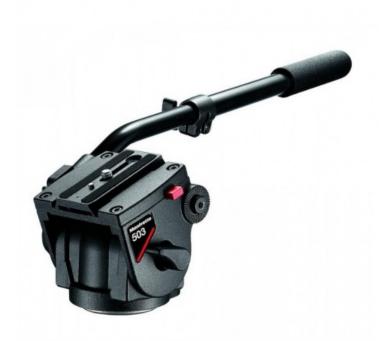

## Manfrotto 3460

503 Pro Video Head

Reference: 3460

EAN13: 8024221452730

The 3460 is designed to support the latest professional digital video cameras. Particular care has been taken to achieve the best fl uid control, the smoothest possible pan and tilt movements and the most customisable performance using a manually adjustable drag variation mechanism. Additionally, the 3460 is equipped with a built-in balance spring (set for an ideal load of approx. 2.5 kg) to maintain camera positioning during tilt movements. The 3460 head has the best price/performance ratio of any fl uid head on the market today. Designed for payloads up to an ample 8kg, its light but positive fl uid movement provides exceptionally smooth control, thanks also to its new fi ne-control drag device, which offers continuous adjustment from nearly 0 drag to maximum. The 3460 has a quick-release sliding plate with VHS pin, a single telescopic pan handle and fl at base with 3/8" tripod socket.