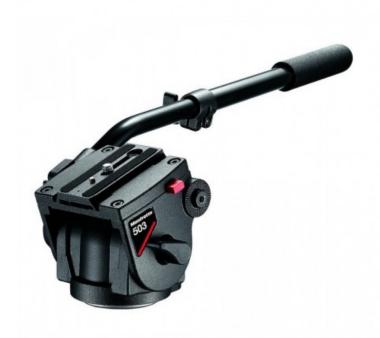

## 503 Pro Video Head

503 Pro Video Head

Reference: 3460

EAN13: 8024221452730

The 3460 is designed to support the latest professional digital video cameras. Particular care has been taken to achieve the best fl uid control, the smoothest possible pan and tilt movements and the most customisable performance using a manually adjustable drag variation mechanism. Additionally, the 3460 is equipped with a built-in balance spring (set for an ideal load of approx. 2.5 kg) to maintain camera positioning during tilt movements. The 3460 head has the best price/performance ratio of any fl uid head on the market today. Designed for payloads up to an ample 8kg, its light but positive fl uid movement provides exceptionally smooth control, thanks also to its new fi ne-control drag device, which offers continuous adjustment from nearly 0 drag to maximum. The 3460 has a quick-release sliding plate with VHS pin, a single telescopic pan handle and fl at base with 3/8" tripod socket.