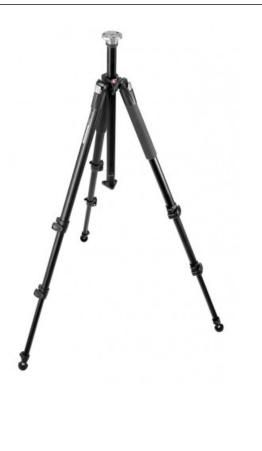

## **Trepied Wilderness Noir**

Trepied Wilderness Noir Reference: 055XWNB EAN13: 8024221520569

With retractable rubber feet with steel spikes the 055XWNB is built on the same ergonomically improved design as the 055XPROB, but without the horizontal centre column feature, the 055XB is lighter in weight and slightly more compact. The ergonomics of the leg angle release mechanism and the quick action leg locks themselves have also been greatly improved. With the leg angle presets, allow the camera to reach all intermediate heights from min-max extension.