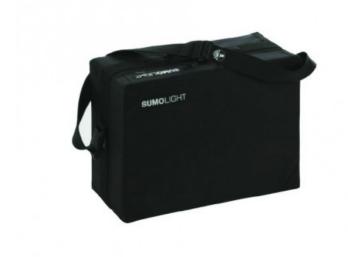

## **Ultralight Flight Case**

Ultralight Flight Case Reference: 02-05-08-01 EAN13: -

The Ultralight Flight Case provides comprehensive protection, enabling the fixture to be easily and safely transported as cargo. The outer shell is made of strong and durable 1000 D CORDURA®. The shock absorption and stability is provided by Triplex reinforced cross-linked High Density Foam in a sandwich construction. Due to the light weight and compact dimensions, the fixture and common accessories can also be carried as hand luggage (please notice that the carriage of batteries in aircraft luggage is subject to additional regulations). The shoulder strap can be removed for cargo luggage and wrapped around the case to give extra protection, against accidental opening. The shoulder strap includes a white line to show, to allow it be easily set to the right wrap around length.