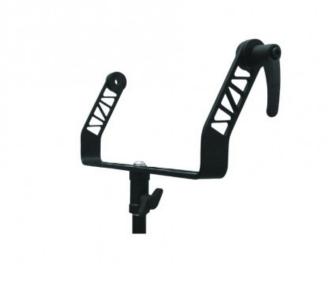

## SUMO100 Yoke

Yoke, Clamp Lever, 3 x Low Friction Washers, a Steel Washer and a 3/8" Screw.

Reference: 02-03-00-00 EAN13: -

The Ultralight Yoke is fixed at two points to the sides of the SUMO100+, providing an axis of rotation. The base of the Yoke has a Baby/Jr. Pin, providing a second axis of rotation. Combined together, these two axis allow the fixture to point nearly anywhere in a spherical range of motion encircling the yoke.

The Yoke is connected with the included parts which comprise of a Clamp Lever, 3 x Low Friction Washers, a Steel Washer and a 3/8" Screw.