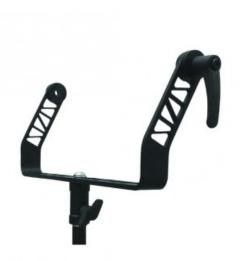

## SUMO100 Yoke

Yoke, Clamp Lever, 3 x Low Friction Washers, a Steel Washer and a 3/8" Screw.

Reference: 02-03-00-00

EAN13: -

The Ultralight Yoke is fixed at two points to the sides of the SUMO100+, providing an axis of rotation. The base of the Yoke has a Baby/Jr. Pin, providing a second axis of rotation. Combined together, these two axis allow the fixture to point nearly anywhere in a spherical range of motion encircling the yoke.

The Yoke is connected with the included parts which comprise of a Clamp Lever, 3 x Low Friction Washers, a Steel Washer and a 3/8" Screw.