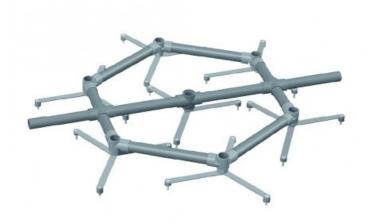

## Super Mount

Super Mount for 7 SUMOSPACE fixtures (7x Flat Mount, Complete Trusspole Support Frame)

Reference: 01-05-11-00 EAN13: -

The Super Mount system comprises of custom SUMOLIGHT components allowing you to combine multiple SUMOSPACE's giving you the possibility to position them perfectly for the best coverage and reduction in shadowing. We constructed the Super Mount system and its components out of high-quality aluminum, keeping the system lightweight and rust free. The Super Mount can easily hang overhead from a 50mm thick Truss, mount vertically on two conventional light stands or suspend off a hydraulic crane for outdoor sets. The mounting possibilities are endless! The Super Mount is built to order. Available only for SUMOSPACE fixtures.