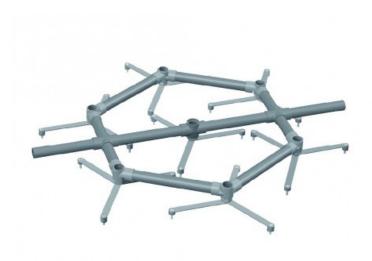

## Super Mount

Super Mount for 7 SUMOSPACE fixtures (7x Flat Mount, Complete Trusspole Support Frame)

Reference: 01-05-11-00

EAN13: -

The Super Mount system comprises of custom SUMOLIGHT components allowing you to combine multiple SUMOSPACE's giving you the possibility to position them perfectly for the best coverage and reduction in shadowing. We constructed the Super Mount system and its components out of high-quality aluminum, keeping the system lightweight and rust free. The Super Mount can easily hang overhead from a 50mm thick Truss, mount vertically on two conventional light stands or suspend off a hydraulic crane for outdoor sets. The mounting possibilities are endless! The Super Mount is built to order. Available only for SUMOSPACE fixtures.