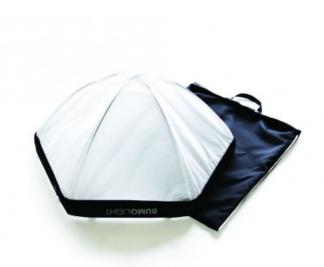

## **SUMODOME**

DOME for SUMO SPACE;1x Pancake Lantern and Bag

Reference: 01-02-02-03

EAN13: -

The SUMODOME Pancake Lantern is unfolded in seconds and attaches to the SUMOSPACE using the elastic loops to the six snap rubber corners on the fixture. Our design makes better use of the light while making it much easier to get the lantern up out of frame. Using a speed ring is unnecessary. The spring steel rods stay permanently in the lantern. There is no need to remove them for packing.