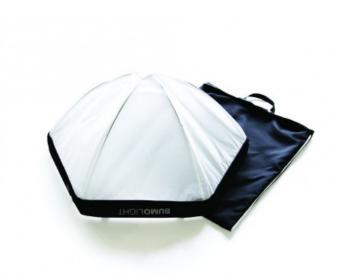

## **SUMODOME**

DOME for SUMO SPACE;1x Pancake Lantern and Bag

Reference: 01-02-02-03

EAN13: -

The SUMODOME Pancake Lantern is unfolded in seconds and attaches to the SUMOSPACE using the elastic loops to the six snap rubber corners on the fixture. Our design makes better use of the light while making it much easier to get the lantern up out of frame. Using a speed ring is unnecessary. The spring steel rods stay permanently in the lantern. There is no need to remove them for packing.

Use this low-profile lantern as a top light and a key light for casting semi-directional lighting overhead where space is limited.